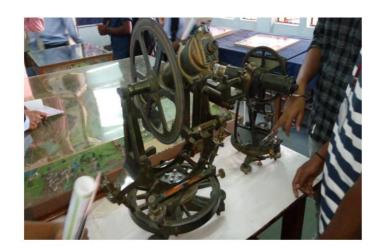

## Gokaraju Rangaraju Institute of Engineering and Technology DEPARTMENT OF CIVIL ENGINEERING EVENT SUMMARY REPORT

| N-4                                                                                                                                      |                                                                                                                                                                                                                                                                                                                                                                                                                                                                                                                |
|------------------------------------------------------------------------------------------------------------------------------------------|----------------------------------------------------------------------------------------------------------------------------------------------------------------------------------------------------------------------------------------------------------------------------------------------------------------------------------------------------------------------------------------------------------------------------------------------------------------------------------------------------------------|
| Nature of<br>the Event<br>(Workshop /<br>FDP / Seminar /<br>Guest Lecture /<br>Talk GD/<br>Training<br>Program / Quiz /<br>Presentation) | VISIT TO SURVEY OF INDIA, UPPAL                                                                                                                                                                                                                                                                                                                                                                                                                                                                                |
| Title /                                                                                                                                  |                                                                                                                                                                                                                                                                                                                                                                                                                                                                                                                |
| Theme of the Event                                                                                                                       | NATIONAL SCIENCE DAY CELEBRATIONS                                                                                                                                                                                                                                                                                                                                                                                                                                                                              |
| Details of the Coordinator                                                                                                               | S.P.Raju, Assistant Professor, Civil Engineering                                                                                                                                                                                                                                                                                                                                                                                                                                                               |
| Date on which Event is held                                                                                                              | 28-05-2019                                                                                                                                                                                                                                                                                                                                                                                                                                                                                                     |
| Details of<br>the<br>Speaker /<br>Guest<br>Name                                                                                          | RAVINDRA KUMAR Deputy Surveyor General (Tech.) For additional Surveyor General SURVEY OF INDIA, UPPAL                                                                                                                                                                                                                                                                                                                                                                                                          |
| Target Audience (Teaching Faculty / Non- Teaching Faculty / Students)                                                                    | Faculty-5<br>Students-70                                                                                                                                                                                                                                                                                                                                                                                                                                                                                       |
| Summary of<br>the Event                                                                                                                  | Applications involved in Geo-Reference of village maps for land classification and distribution in different areas. GPS survey, Geo-Tagging& Web based GIS applications with Assets mapping. A brief explanation by Resource persons on Stereo plotter, Clinometer and Theodolites of Outdated versions and Digital levelling instruments, GPS instrument, Total Station of advanced technology which we were using present days. Students have participated in Quiz competition and honored with small gifts. |