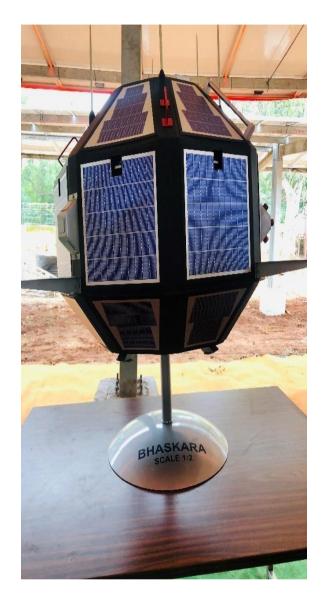

## Gokaraju Rangaraju Institute of Engineering and Technology DEPARTMENT OF CIVIL ENGINEERING EVENT SUMMARY REPORT

| N-4                                                                                                                                      |                                                                                                                                                                                                                                                                                                                                                                                                                                                                                                                |
|------------------------------------------------------------------------------------------------------------------------------------------|----------------------------------------------------------------------------------------------------------------------------------------------------------------------------------------------------------------------------------------------------------------------------------------------------------------------------------------------------------------------------------------------------------------------------------------------------------------------------------------------------------------|
| Nature of<br>the Event<br>(Workshop /<br>FDP / Seminar /<br>Guest Lecture /<br>Talk GD/<br>Training<br>Program / Quiz /<br>Presentation) | VISIT TO SURVEY OF INDIA, UPPAL                                                                                                                                                                                                                                                                                                                                                                                                                                                                                |
| Title /                                                                                                                                  |                                                                                                                                                                                                                                                                                                                                                                                                                                                                                                                |
| Theme of the Event                                                                                                                       | NATIONAL SCIENCE DAY CELEBRATIONS                                                                                                                                                                                                                                                                                                                                                                                                                                                                              |
| Details of the Coordinator                                                                                                               | S.P.Raju, Assistant Professor, Civil Engineering                                                                                                                                                                                                                                                                                                                                                                                                                                                               |
| Date on which Event is held                                                                                                              | 28-05-2019                                                                                                                                                                                                                                                                                                                                                                                                                                                                                                     |
| Details of<br>the<br>Speaker /<br>Guest<br>Name                                                                                          | RAVINDRA KUMAR Deputy Surveyor General (Tech.) For additional Surveyor General SURVEY OF INDIA, UPPAL                                                                                                                                                                                                                                                                                                                                                                                                          |
| Target Audience (Teaching Faculty / Non- Teaching Faculty / Students)                                                                    | Faculty-5<br>Students-70                                                                                                                                                                                                                                                                                                                                                                                                                                                                                       |
| Summary of<br>the Event                                                                                                                  | Applications involved in Geo-Reference of village maps for land classification and distribution in different areas. GPS survey, Geo-Tagging& Web based GIS applications with Assets mapping. A brief explanation by Resource persons on Stereo plotter, Clinometer and Theodolites of Outdated versions and Digital levelling instruments, GPS instrument, Total Station of advanced technology which we were using present days. Students have participated in Quiz competition and honored with small gifts. |